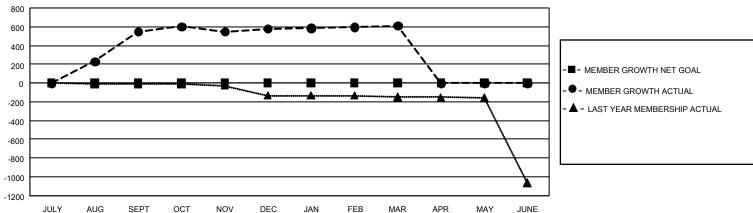

## GOALS AND ACTUAL MEMBERS CUMULATIVE

| DROPPED CLUBS: 5 |     | 152 CLUBS OF 195 ADDED 1 OR MORE<br>NEW MEMBERS | GENDER DISTRIBUTION             |                |     |
|------------------|-----|-------------------------------------------------|---------------------------------|----------------|-----|
|                  |     | NEW MEMBERO                                     | MALE                            | 3,036 (60.48%) |     |
|                  |     |                                                 | FEMALE                          | 1,984 (39.52%) |     |
| DROPPED MEMBERS  |     |                                                 |                                 |                |     |
| DECEASED         | 1   | CLICK HERE FOR CUMULATIVE                       | TOTAL FAMILY UNIT MEMBERS       |                | 220 |
| CLUB CANCELLED 6 |     | MEMBERSHIP DATA                                 |                                 |                |     |
| OTHER            | 192 |                                                 | FAMILY MEMBERS PAYING HALF DUES |                | 111 |
| TOTAL            | 199 |                                                 |                                 |                |     |